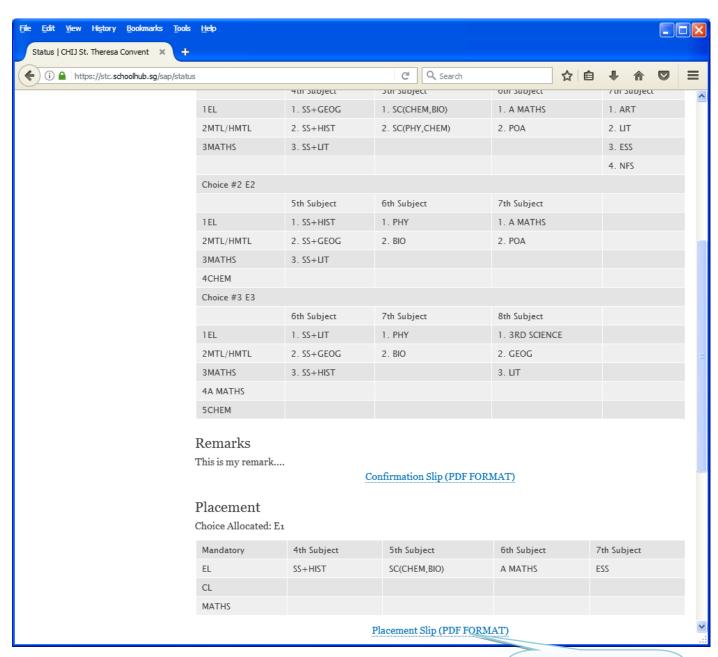

# **Release of Subject Options**

You may check the portal for the release of subject option using the same username and password.

Print Placement Slip for your own reference

# **Sample Placement Slip**

Printed On: 19-Sep-2023

## CHIJ St. Theresa's Convent

160 Lower Delta Road Singapore 099138

## Subject Combination for Secondary Three Placement Slip

Name: Pupil (Demo EXP) (2X\_03\_23) Class: 2X (3)

Choice Allocated: E1

| Mandatory | 4th Subject | 5th Subject  | 6th Subject | 7th Subject |
|-----------|-------------|--------------|-------------|-------------|
| EL        | SS+HIST     | SC(CHEM,BIO) | A MATHS     | ESS         |
| CL        |             |              |             |             |
| MATHS     |             |              |             |             |

#### Remarks

This is my remark....

| Name & Signature of Parent/Guardian | Contact Number |
|-------------------------------------|----------------|