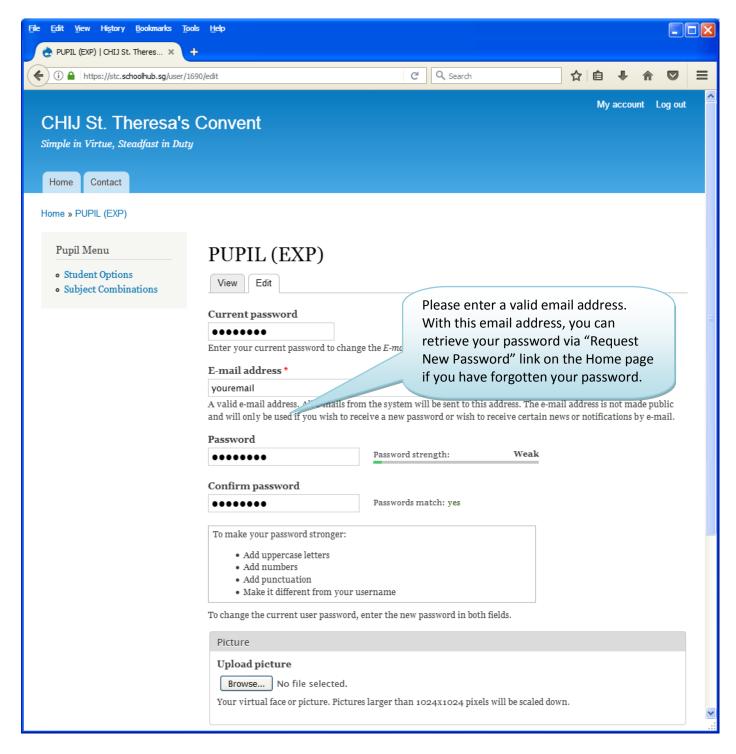

## **My Account**

You may change your password and update your email address.

## **STEPS**

- Enter current password
- Enter email address
- Enter new password
- Enter confirm password
- Click on the Save button (at the bottom of the screen)