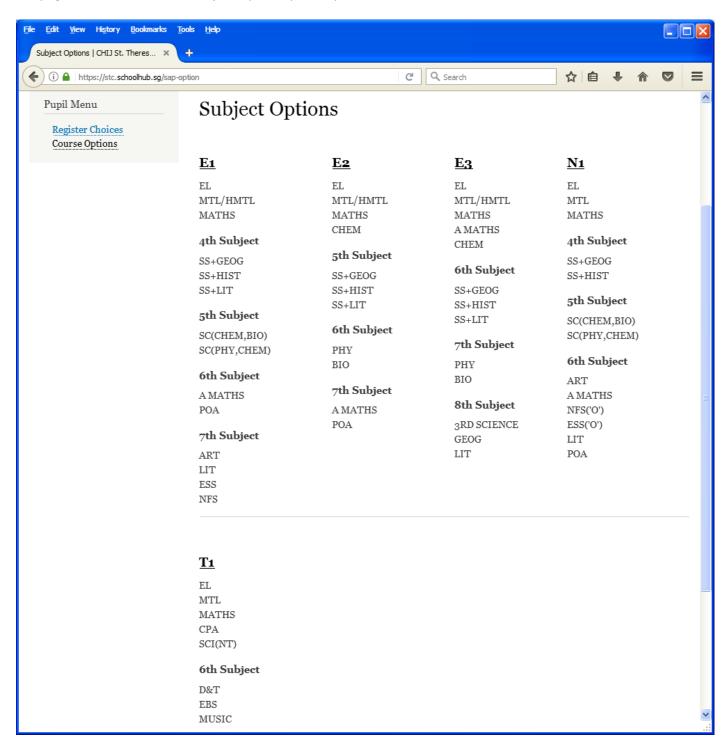

# **Subject Combinations**

The page shows the different Subject Options you may choose from.

## **STEPS**

- Enter your Choice for each Option, i.e. choice 1, 2 or 3 (see step 1 in the diagram)
- For Subjects with choices, i.e. the 5<sup>th</sup>, 6<sup>th</sup> etc, rank all the subjects in each group, where 1 indicates your first choice (see step 2 in the diagram)
- Click on the Submit button