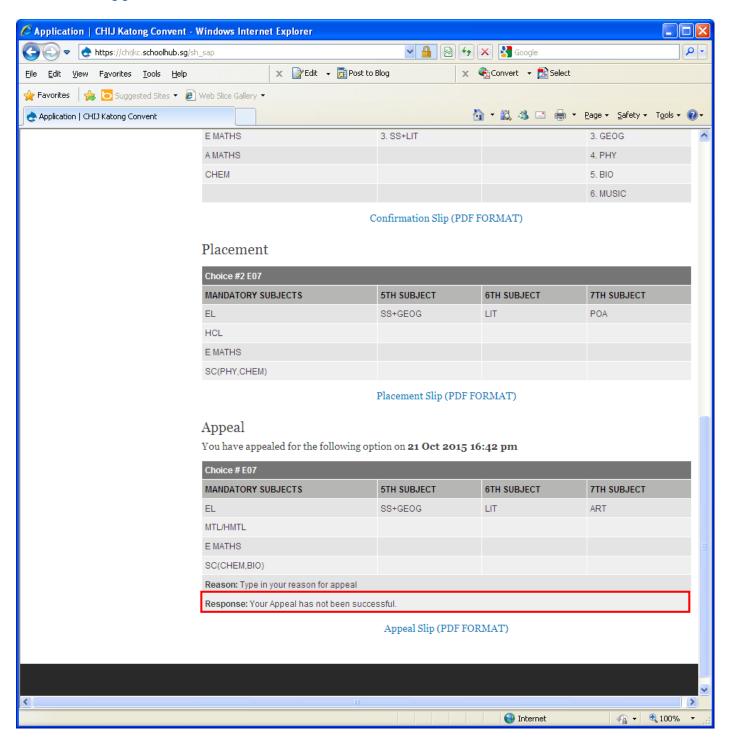

# **Release of Subject Options**

You may check the portal for the release of subject option using the same username and password.

Print Placement Slip for your own reference

# **Sample Placement Slip**

Printed On: 19-Sep-2023

## Subject Combination for Secondary Three Placement Slip

Name: Pupil (Demo EXP) (2X\_03\_23) Class: 2X (3)

Choice Allocated: E1

| Mandatory | 4th Subject | 5th Subject  | 6th Subject | 7th Subject |
|-----------|-------------|--------------|-------------|-------------|
| EL        | SS+HIST     | SC(CHEM,BIO) | A MATHS     | ESS         |
| CL        |             |              |             |             |
| MATHS     |             |              |             |             |

## **Release of Appeal Results**