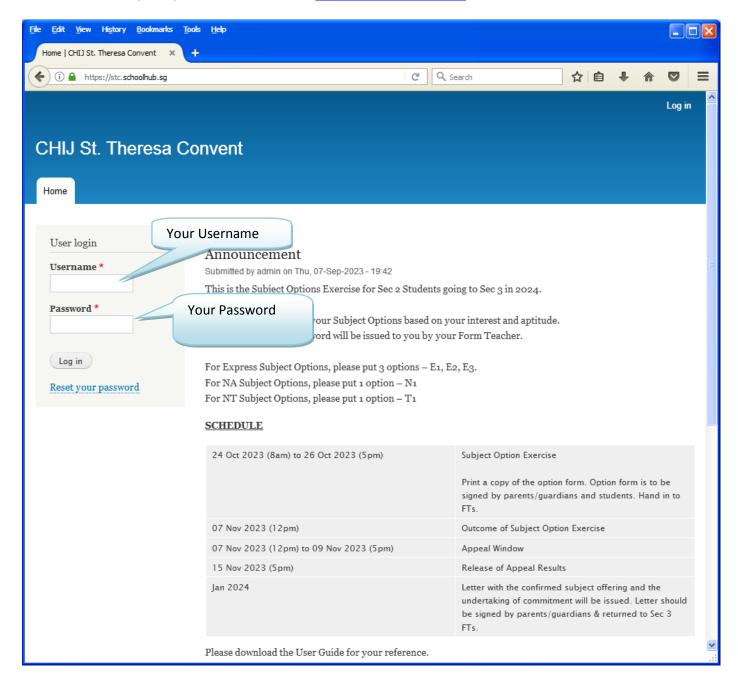

#### Website

The URL for the Subject Options Student Portal is <a href="https://stc.schoolhub.sg/">https://stc.schoolhub.sg/</a>

#### **STEPS**

- Enter Username
- Enter Password
- Click on the Login button

#### **Note**

Students are encouraged to change your password immediately after the first login (see page 4). Remember your password especially after you have changed it as you would need to use it more than once.