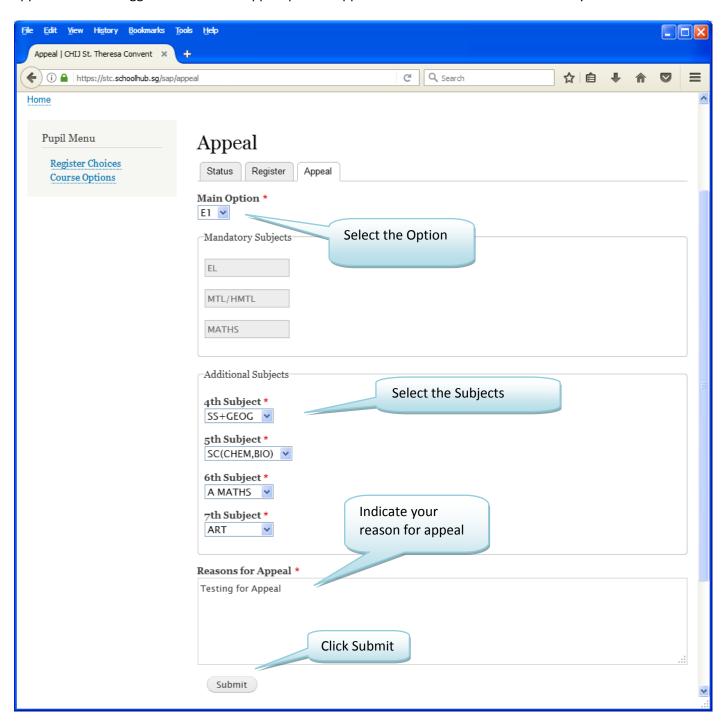

## **Appeals**

Appeal should be logged on within the appeal period. Appeals would be considered on a case by case basis.

## **Sample Appeal Submission**

Print Appeal Slip for your own reference

# **Sample Appeal Slip**

Printed On: 19-Sep-2023

# CHIJ St. Theresa's Convent

160 Lower Delta Road Singapore 099138

## Subject Combination for Secondary Three Appeal Slip

Name: Pupil (Demo EXP) (2X\_03\_23) Class: 2X (3)

Appeal Choice: E1

| Mandatory | 4th Subject | 5th Subject  | 6th Subject | 7th Subject |  |
|-----------|-------------|--------------|-------------|-------------|--|
| EL        | SS+GEOG     | SC(CHEM,BIO) | A MATHS     | ART         |  |
| MTL/HMTL  |             |              |             |             |  |
| MATHS     |             |              |             |             |  |

Appeal Reasons Testing for Appeal

| Name & Signature of Parent/Guardian | Contact Number |
|-------------------------------------|----------------|