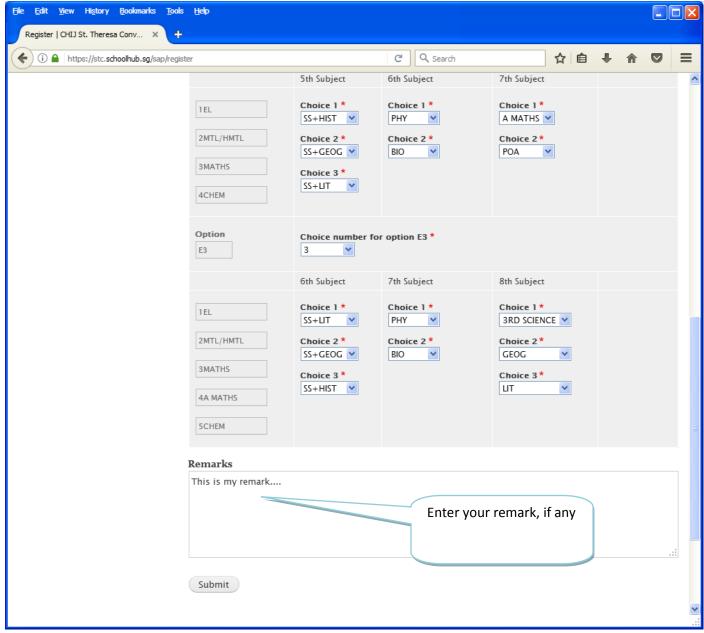

# **Submission of Choices and Subject Preferences**

**Print Confirmation Slip** 

### Remarks

This is my remark....

| Name & Signature of Parent/Guardian | Contact Number |
|-------------------------------------|----------------|

<sup>5.</sup> CHEM