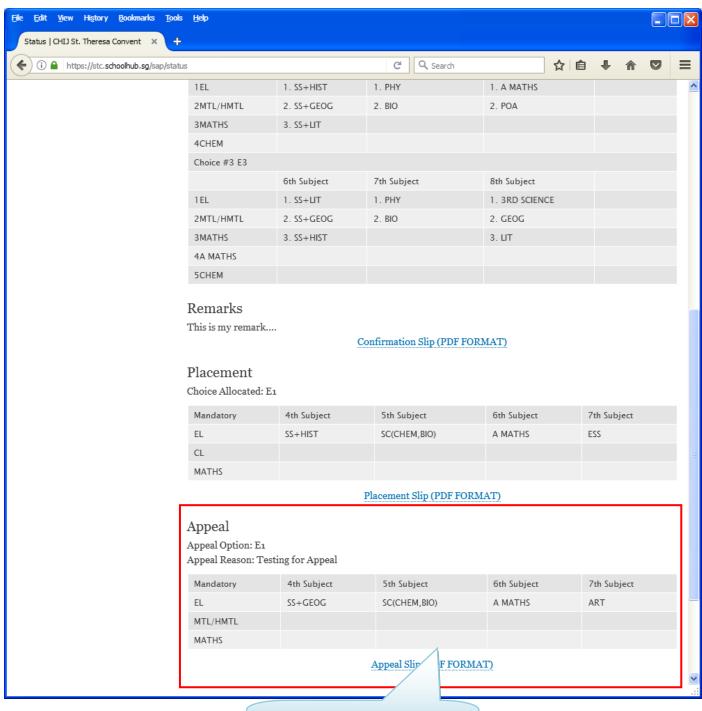

### Remarks

This is my remark....

| Name & Signature of Parent/Guardian | Contact Number |
|-------------------------------------|----------------|

<sup>5.</sup> CHEM

# **Release of Subject Options**

You may check the portal for the release of subject option using the same username and password.

Print Placement Slip for your own reference

## Subject Combination for Secondary Three Placement Slip

Name: Pupil (Demo EXP) (2X\_03\_23) Class: 2X (3)

Choice Allocated: E1

| Mandatory | 4th Subject | 5th Subject  | 6th Subject | 7th Subject |
|-----------|-------------|--------------|-------------|-------------|
| EL        | SS+HIST     | SC(CHEM,BIO) | A MATHS     | ESS         |
| CL        |             |              |             |             |
| MATHS     |             |              |             |             |

#### Remarks

This is my remark....

| Name & Signature of Parent/Guardian | Contact Number |
|-------------------------------------|----------------|

## Subject Combination for Secondary Three Appeal Slip

Name: Pupil (Demo EXP) (2X\_03\_23) Class: 2X (3)

Appeal Choice: E1

| Mandatory | 4th Subject | 5th Subject  | 6th Subject | 7th Subject |  |
|-----------|-------------|--------------|-------------|-------------|--|
| EL        | SS+GEOG     | SC(CHEM,BIO) | A MATHS     | ART         |  |
| MTL/HMTL  |             |              |             |             |  |
| MATHS     |             |              |             |             |  |

Appeal Reasons Testing for Appeal

| Name & Signature of Parent/Guardian | Contact Number |
|-------------------------------------|----------------|