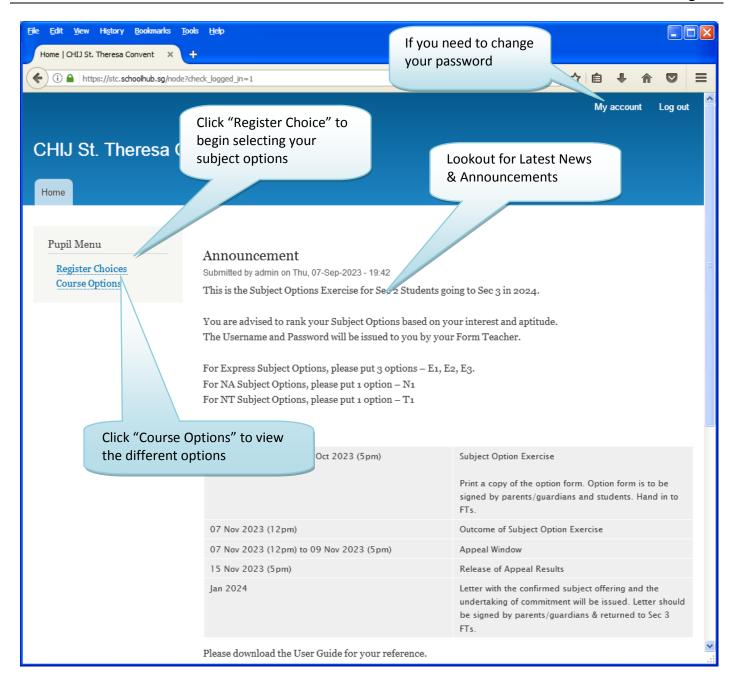

### **Main Screen**

Upon successful login, you will see the Main Screen.

## **My Account**

You may change your password and update your email address.