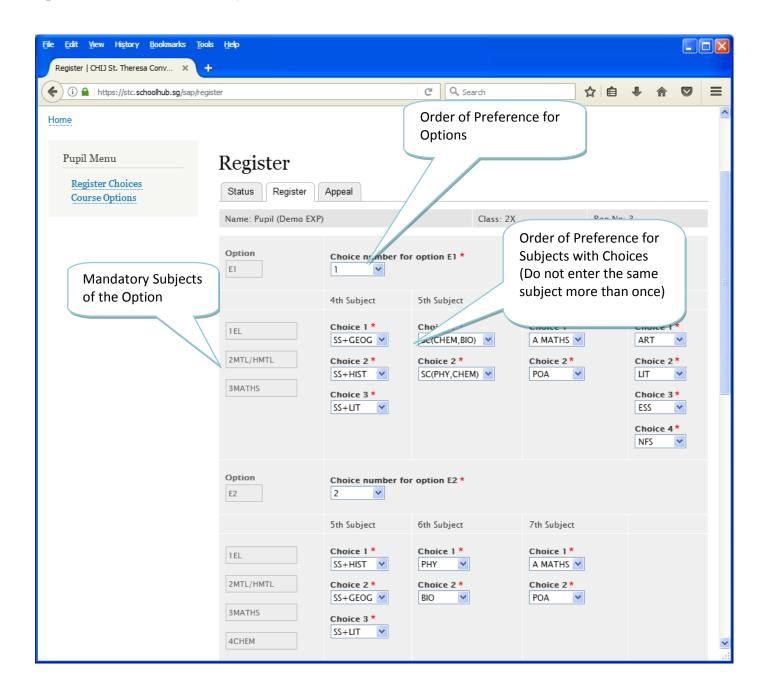

# **Subject Combinations**

The page shows the different Subject Options you may choose from.

# **Update Choices and Subject Preferences**

## **STEPS**

- Enter your Choice for each Option, i.e. choice 1, 2 or 3 (see step 1 in the diagram)
- For Subjects with choices, i.e. the 5<sup>th</sup>, 6<sup>th</sup> etc, rank all the subjects in each group, where 1 indicates your first choice (see step 2 in the diagram)
- Click on the Submit button

#### **Note**

You may change your Choice and rank order of the subjects anytime before the closing date. Where there are more than one submission, only the last submission will be considered.