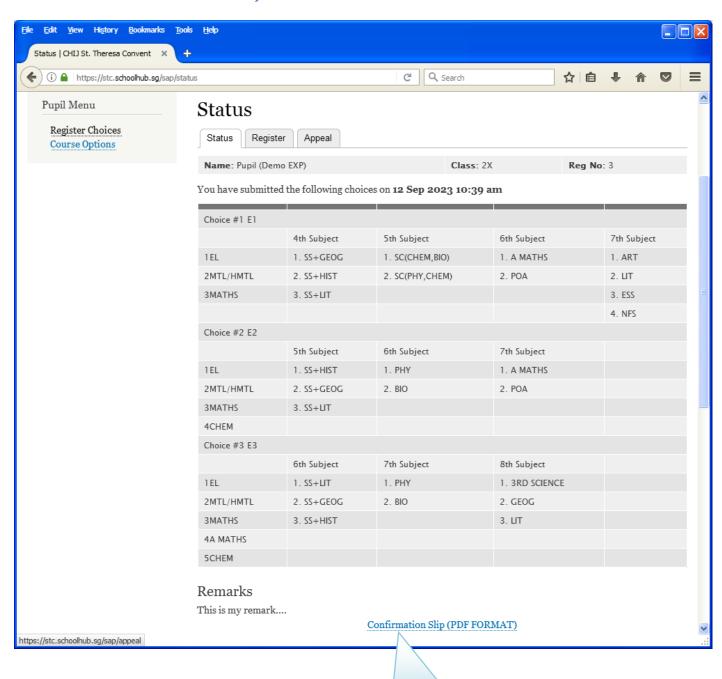

# **Sample Confirmation Slip**

Printed On: 19-Sep-2023

## CHIJ St. Theresa's Convent

160 Lower Delta Road Singapore 099138

## Subject Combination for Secondary Three Confirmation Slip

Name: Pupil (Demo EXP) (2X\_03\_23) Class: 2X (3)

## Choice #1 E1

|                            | 4th Subject | 5th Subject     | 6th Subject | 7th Subject |
|----------------------------|-------------|-----------------|-------------|-------------|
| 1. EL                      | 1. SS+GEOG  | 1. SC(CHEM,BIO) | 1. A MATHS  | 1. ART      |
| <ol><li>MTL/HMTL</li></ol> | 2. SS+HIST  | 2. SC(PHY,CHEM) | 2. POA      | 2. LIT      |
| <ol><li>MATHS</li></ol>    | 3. SS+LIT   |                 |             | 3. ESS      |
|                            |             |                 |             | 4. NFS      |

#### Choice #2 E2

|             | 5th Subject | 6th Subject | 7th Subject |  |
|-------------|-------------|-------------|-------------|--|
| 1. EL       | 1. SS+HIST  | 1. PHY      | 1. A MATHS  |  |
| 2. MTL/HMTL | 2. SS+GEOG  | 2. BIO      | 2. POA      |  |
| 3. MATHS    | 3. SS+LIT   |             |             |  |
| 4. CHEM     |             |             |             |  |

#### Choice #3 E3

|                                             | 6th Subject              | 7th Subject | 8th Subject       |  |
|---------------------------------------------|--------------------------|-------------|-------------------|--|
| 1. EL                                       | 1. SS+LIT                | 1. PHY      | 1. 3RD SCIENCE    |  |
| <ol> <li>MTL/HMTL</li> <li>MATHS</li> </ol> | 2. SS+GEOG<br>3. SS+HIST | 2. BIO      | 2. GEOG<br>3. LIT |  |

<sup>4.</sup> A MATHS

### Remarks

This is my remark....

| Name & Signature of Parent/Guardian | Contact Number |
|-------------------------------------|----------------|

<sup>5.</sup> CHEM